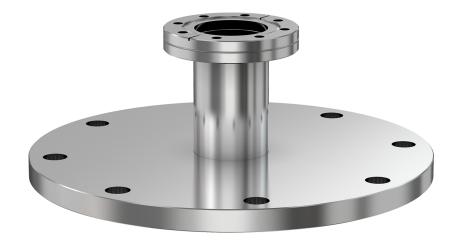

# CF to ASA straight adapter nipple 6" OD CF to 11" OD ASA straight adapter nipple

Part number: AN-600-ASA-11

# **CF to ASA straight adapter nipple** 6" OD CF to 11" OD ASA straight adapter nipple

- Enables easy joining of two different flanges or fittings
- Most popular types & combinations listed
- Contact us at 800-824-4166 if you can't find exactly what you need

#### AN-600-ASA-11

| Parameters        | Specifications                     |
|-------------------|------------------------------------|
| Flange 1          | DN 100 CF (6" OD)                  |
| Adapter Type      | Straight Adapter                   |
| Flange 2          | DN 6 (11" OD)                      |
| Material          | 304 stainless                      |
| Tube OD           | 4"                                 |
| Port Length       | 5.00"                              |
| Vacuum Range      | 1 · 10 <sup>-8</sup> mbar to 1 bar |
| Temperature Range | -20 °C to 150 °C                   |
| Weight            | 21.2 lbs                           |