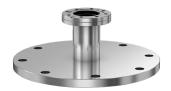

# CF to ASA straight adapter nipple 6" OD CF to 11" OD ASA straight adapter nipple

Part number: AN-600-ASA-11

# **CF to ASA straight adapter nipple** 6" OD CF to 11" OD ASA straight adapter nipple

- Enables easy joining of two different flanges or fittings
- Most popular types & combinations listed
- Contact us at 800-824-4166 if you can't find exactly what you need

#### AN-600-ASA-11

| Parameters        | Specifications                     |
|-------------------|------------------------------------|
| Flange 1          | DN 100 CF (6" OD)                  |
| Adapter Type      | Straight Adapter                   |
| Flange 2          | DN 6 (11" OD)                      |
| Material          | 304 stainless                      |
| Tube OD           | 4"                                 |
| Port Length       | 5.00"                              |
| Vacuum Range      | 1 · 10 <sup>-8</sup> mbar to 1 bar |
| Temperature Range | -20 °C to 150 °C                   |
| Weight            | 21.2 lbs                           |