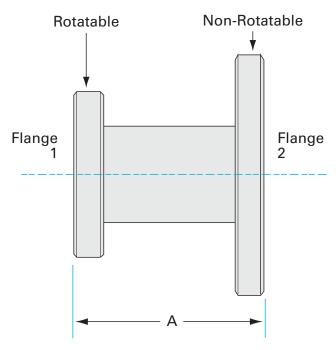

## Dimensions (in inches)

#### AN-600-ASA-11

| Parameters        | Specifications                     |
|-------------------|------------------------------------|
| Flange 1          | DN 100 CF (6" OD)                  |
| Adapter Type      | Straight Adapter                   |
| Flange 2          | DN 6 (11" OD)                      |
| Material          | 304 stainless                      |
| Tube OD           | 4"                                 |
| Port Length       | 5.00"                              |
| Vacuum Range      | 1 · 10 <sup>-8</sup> mbar to 1 bar |
| Temperature Range | -20 °C to 150 °C                   |
| Weight            | 21.2 lbs                           |